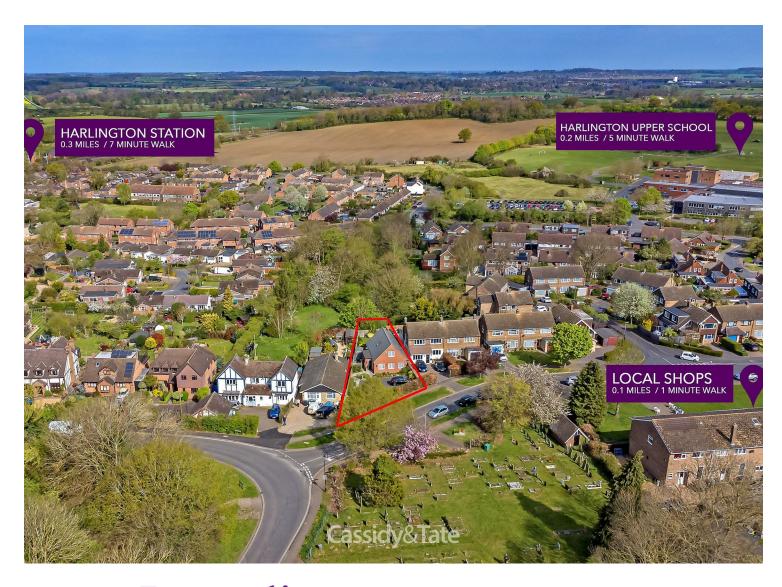

## All The Ingredients Needed For A Fabulous Lifestyle

This is a lovely three/four bedroom detached chalet bungalow situated in the pretty and popular village of Harlington in Bedfordshire, approximately 20 minutes away from Dunstable High Street and within a 25 minute drive to Luton Airport. The property offers flexible and well proportioned living accommodation with bedrooms on both the ground and first floor and it is presented in good decorative order throughout. Comprising: entrance hall, doakroom, contemporary kitchen/dining room, utility room, living room, study/bedroom four, and ground floor main bedroom with en-suite. On the first floor are two further bedrooms and a bathroom. Externally, there is a huge driveway with parking for a number of vehicles. The rear garden is well laid out and well stocked and laid to lawn. There are local shops nearby for daily amenities, Harlington Upper School and a Thameslink rail station which is under a 10 minute walk away with it's fast trains to Kings Cross St Pancras.