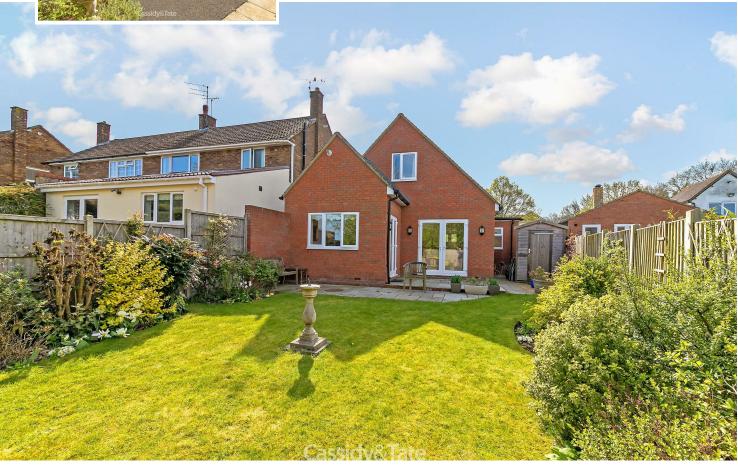

## All The Ingredients Needed For A Fabulous Lifestyle

This is a lovely three/four bedroom detached chalet bungalow situated in the pretty and popular village of Harlington in Bedfordshire, approximately 20 minutes away from Dunstable High Street and within a 25 minute drive to Luton Airport. The property offers flexible and well proportioned living accommodation with bedrooms on both the ground and first floor and it is presented in good decorative order throughout. Comprising: entrance hall, doakroom, contemporary kitchen/dining room, utility room, living room, study/bedroom four, and ground floor main bedroom with en-suite. On the first floor are two further bedrooms and a bathroom. Externally, there is a huge driveway with parking for a number of vehicles. The rear garden is well laid out and well stocked and laid to lawn. There are local shops nearby for daily amenities, Harlington Upper School and a Thameslink rail station which is under a 10 minute walk away with it's fast trains to Kings Cross St Pancras.