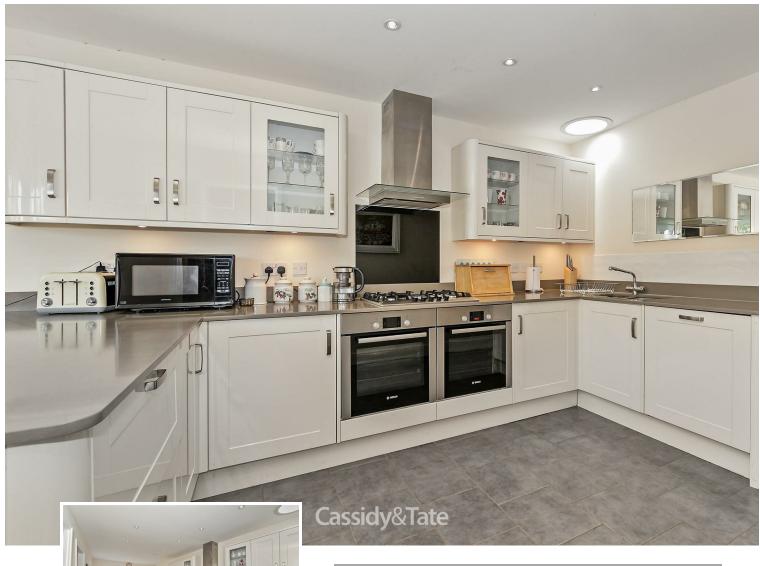

## All The Ingredients Needed For A Fabulous Lifestyle

This is a lovely three/four bedroom detached chalet bungalow situated in the pretty and popular village of Harlington in Bedfordshire, approximately 20 minutes away from Dunstable High Street and within a 25 minute drive to Luton Airport. The property offers flexible and well proportioned living accommodation with bedrooms on both the ground and first floor and it is presented in good decorative order throughout. Comprising: entrance hall, doakroom, contemporary kitchen/dining room, utility room, living room, study/bedroom four, and ground floor main bedroom with en-suite. On the first floor are two further bedrooms and a bathroom. Externally, there is a huge driveway with parking for a number of vehicles. The rear garden is well laid out and well stocked and laid to lawn. There are local shops nearby for daily amenities, Harlington Upper School and a Thameslink rail station which is under a 10 minute walk away with it's fast trains to Kings Cross St Pancras.