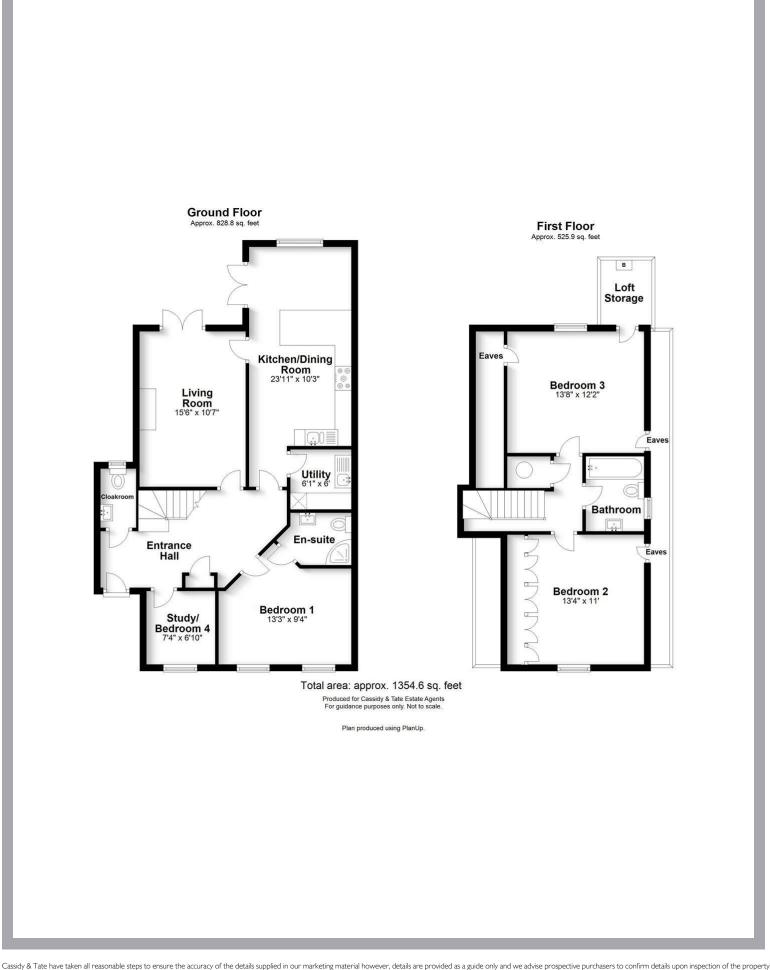

## All The Ingredients Needed For A Fabulous Lifestyle

This is a lovely three/four bedroom detached chalet bungalow situated in the pretty and popular village of Harlington in Bedfordshire, approximately 20 minutes away from Dunstable High Street and within a 25 minute drive to Luton Airport. The property offers flexible and well proportioned living accommodation with bedrooms on both the ground and first floor and it is presented in good decorative order throughout. Comprising: entrance hall, doakroom, contemporary kitchen/dining room, utility room, living room, study/bedroom four, and ground floor main bedroom with en-suite. On the first floor are two further bedrooms and a bathroom. Externally, there is a huge driveway with parking for a number of vehicles. The rear garden is well laid out and well stocked and laid to lawn. There are local shops nearby for daily amenities, Harlington Upper School and a Thameslink rail station which is under a 10 minute walk away with it's fast trains to Kings Cross St Pancras.